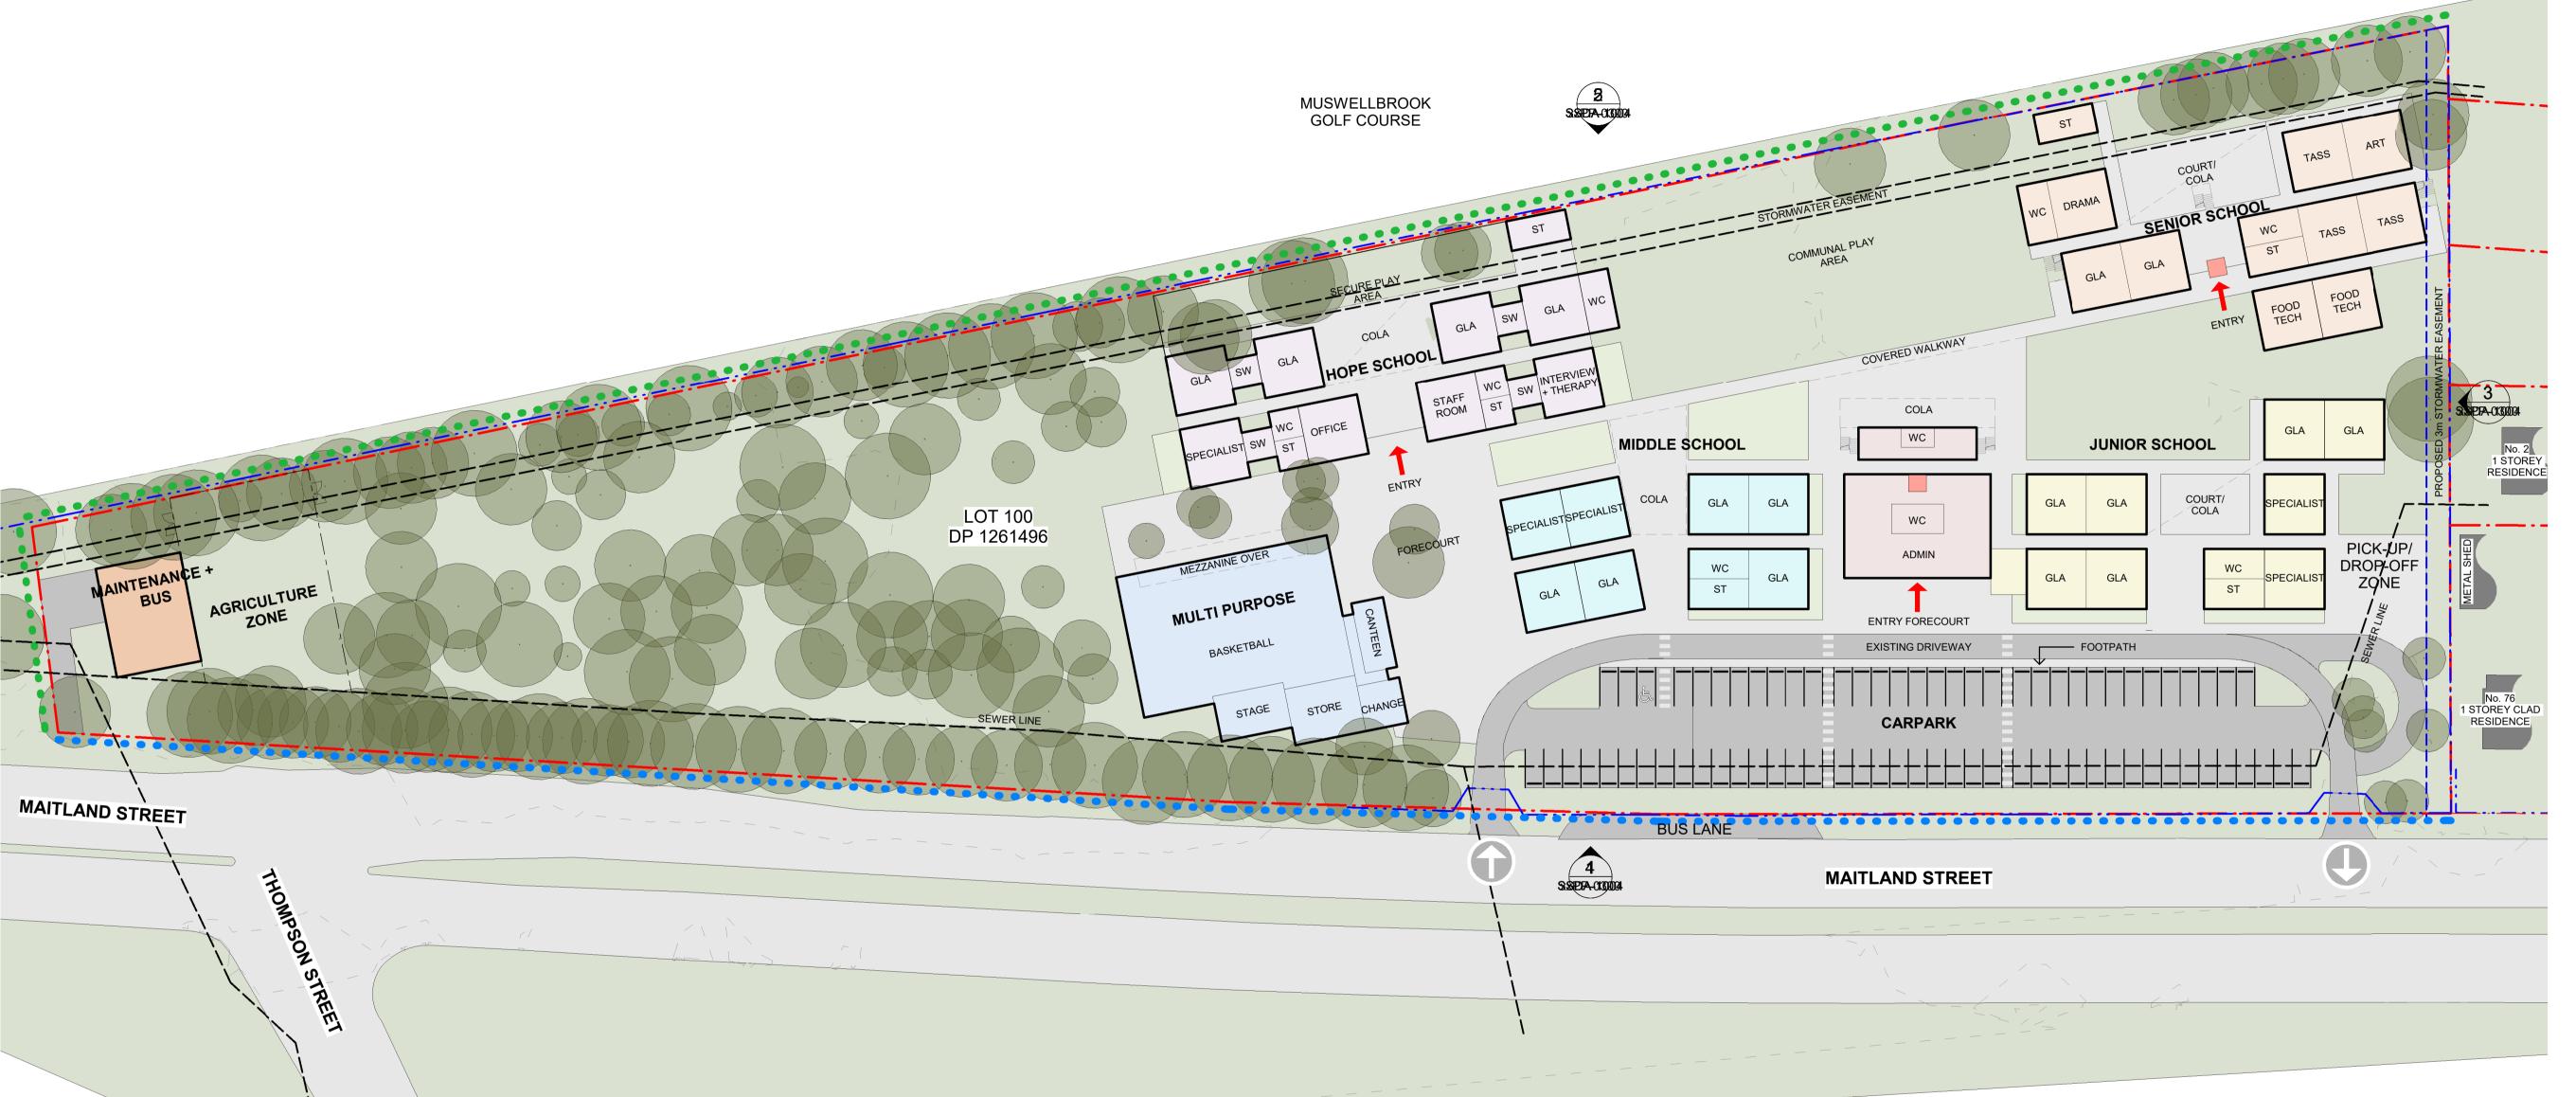

# PACIFIC BROOK CHRISTIAN SCHOOL

at Lot 100 DP1261496, 72-74 Maitland Street, Muswellbrook NSW

Pacific Brook Christian School Ltd

\_\_\_\_\_

Drawing Title

Ground Floor Concept Masterplan

# PRELIMINAR

Date 17/11/2020 1:06:15 PM Scale 1:500 @ A1

Revision

Drawing Reference

19055-NBRS-DR-A-PP-0200

0 | 15m | 10m | 15m | 20m | 25m | 30m | 35m | 40m | 1:500

## **LEGEND**

|         | BOUNDARY                                                 |
|---------|----------------------------------------------------------|
|         | EXISTING FENCE                                           |
|         | SEWER LINE                                               |
|         | EXISTING COUNCIL EASEMENT                                |
|         | ALLOWANCE FOR STORMWATER EASEMENT                        |
| • • • • | NEW PEDESTRIAN FOOTPATH                                  |
| • • • • | PROTECTIVE FENCE REQUIRED - GOLF COURSE ADJACENT TO SITE |
|         | EXISTING VEHICLE ENTRY/EXIT                              |
|         | OUTDOOR LEARNING / PLAY AREAS                            |
|         | ADMIN / LIBRARY                                          |
|         | SENIOR SCHOOL                                            |
|         | MIDDLE SCHOOL ZONE                                       |
|         | JUNIOR SCHOOL ZONE                                       |
|         | NEW HOPE SCHOOL                                          |
|         | SPORTS ZONE                                              |
|         | MAINTENANCE                                              |
|         | LIFT                                                     |
|         | GARDEN                                                   |
|         | LAWN                                                     |
| WC      | TOILET BLOCK                                             |
| ST      | STORE                                                    |
| SW      | SHARED WITHDRAWAL                                        |
|         |                                                          |