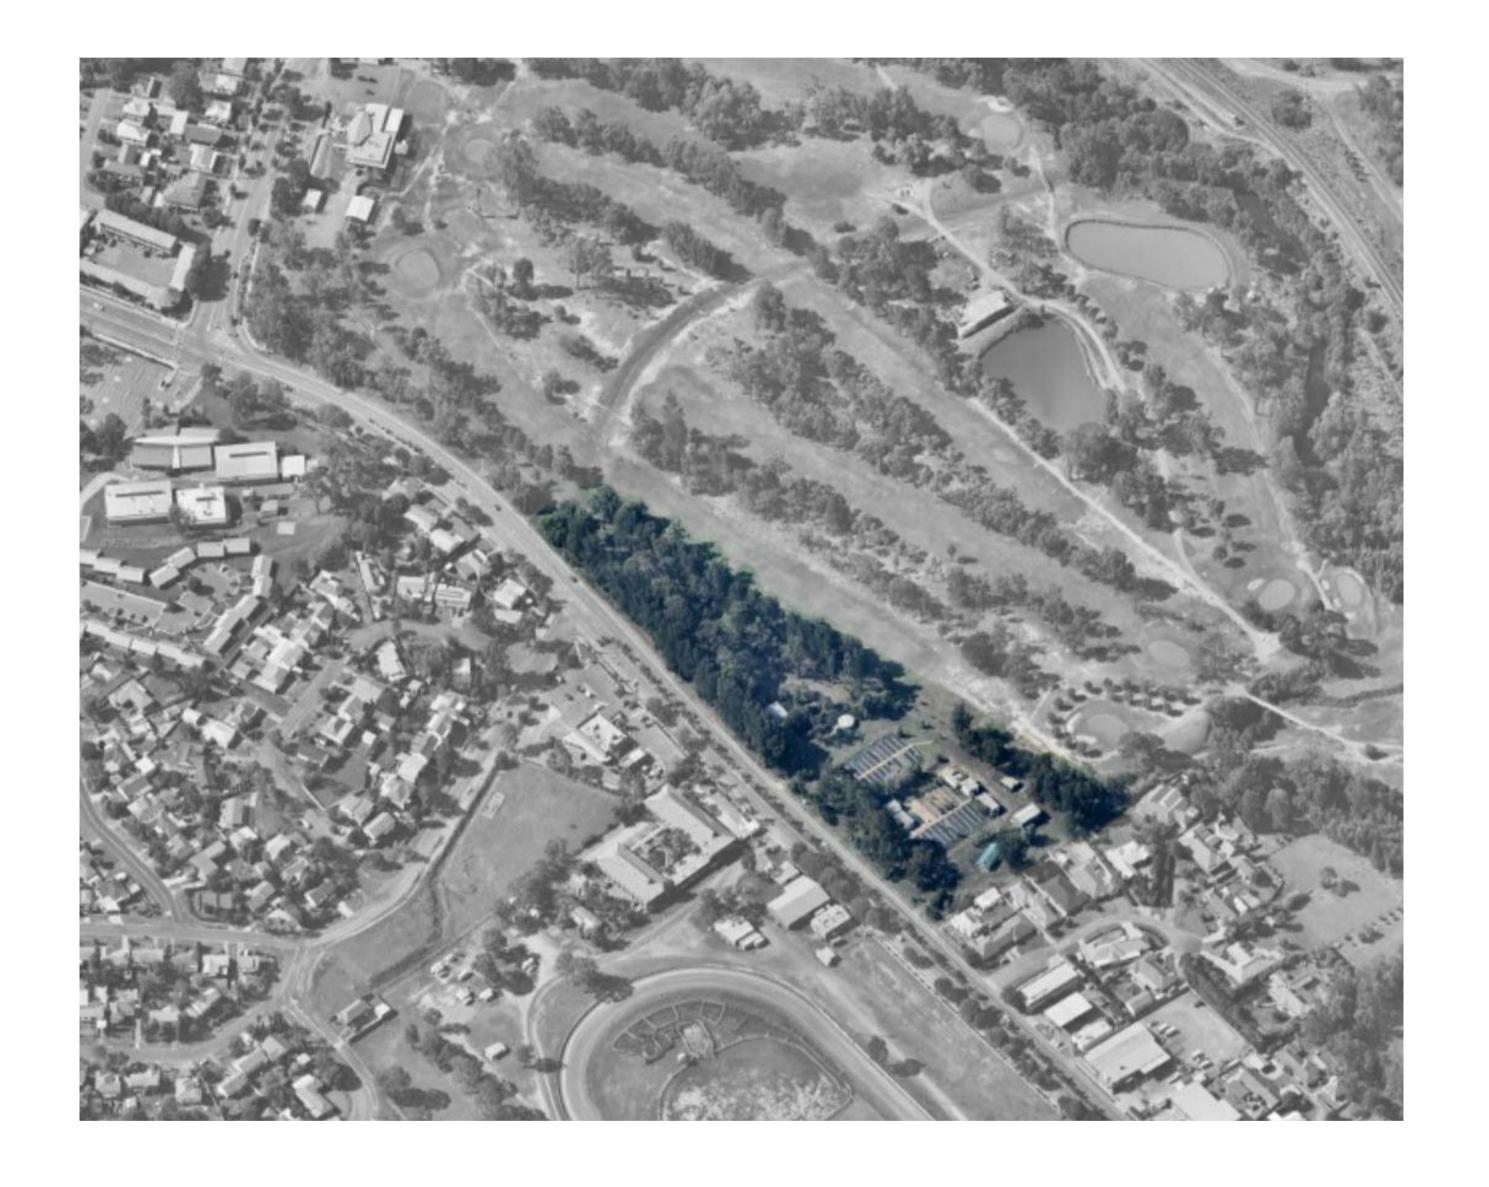

NBRS & Partners Pty Ltd VIC 51197

5 17.11.2020 Planning Proposal

PACIFIC BROOK CHRISTIAN SCHOOL

Lot 100 DP1261496, 72-74 Maitland Street, Muswellbrook

Pacific Brook Christian School Ltd

**Drawing Title** Site Analysis

Scale 1 : 2000 @ A1

Drawing Reference

19055-NBRS-DR-A-PP-0100

0 10 20 30 40 50 60 70 80 90 100

Ground Floor Concept Masterplan

1:500