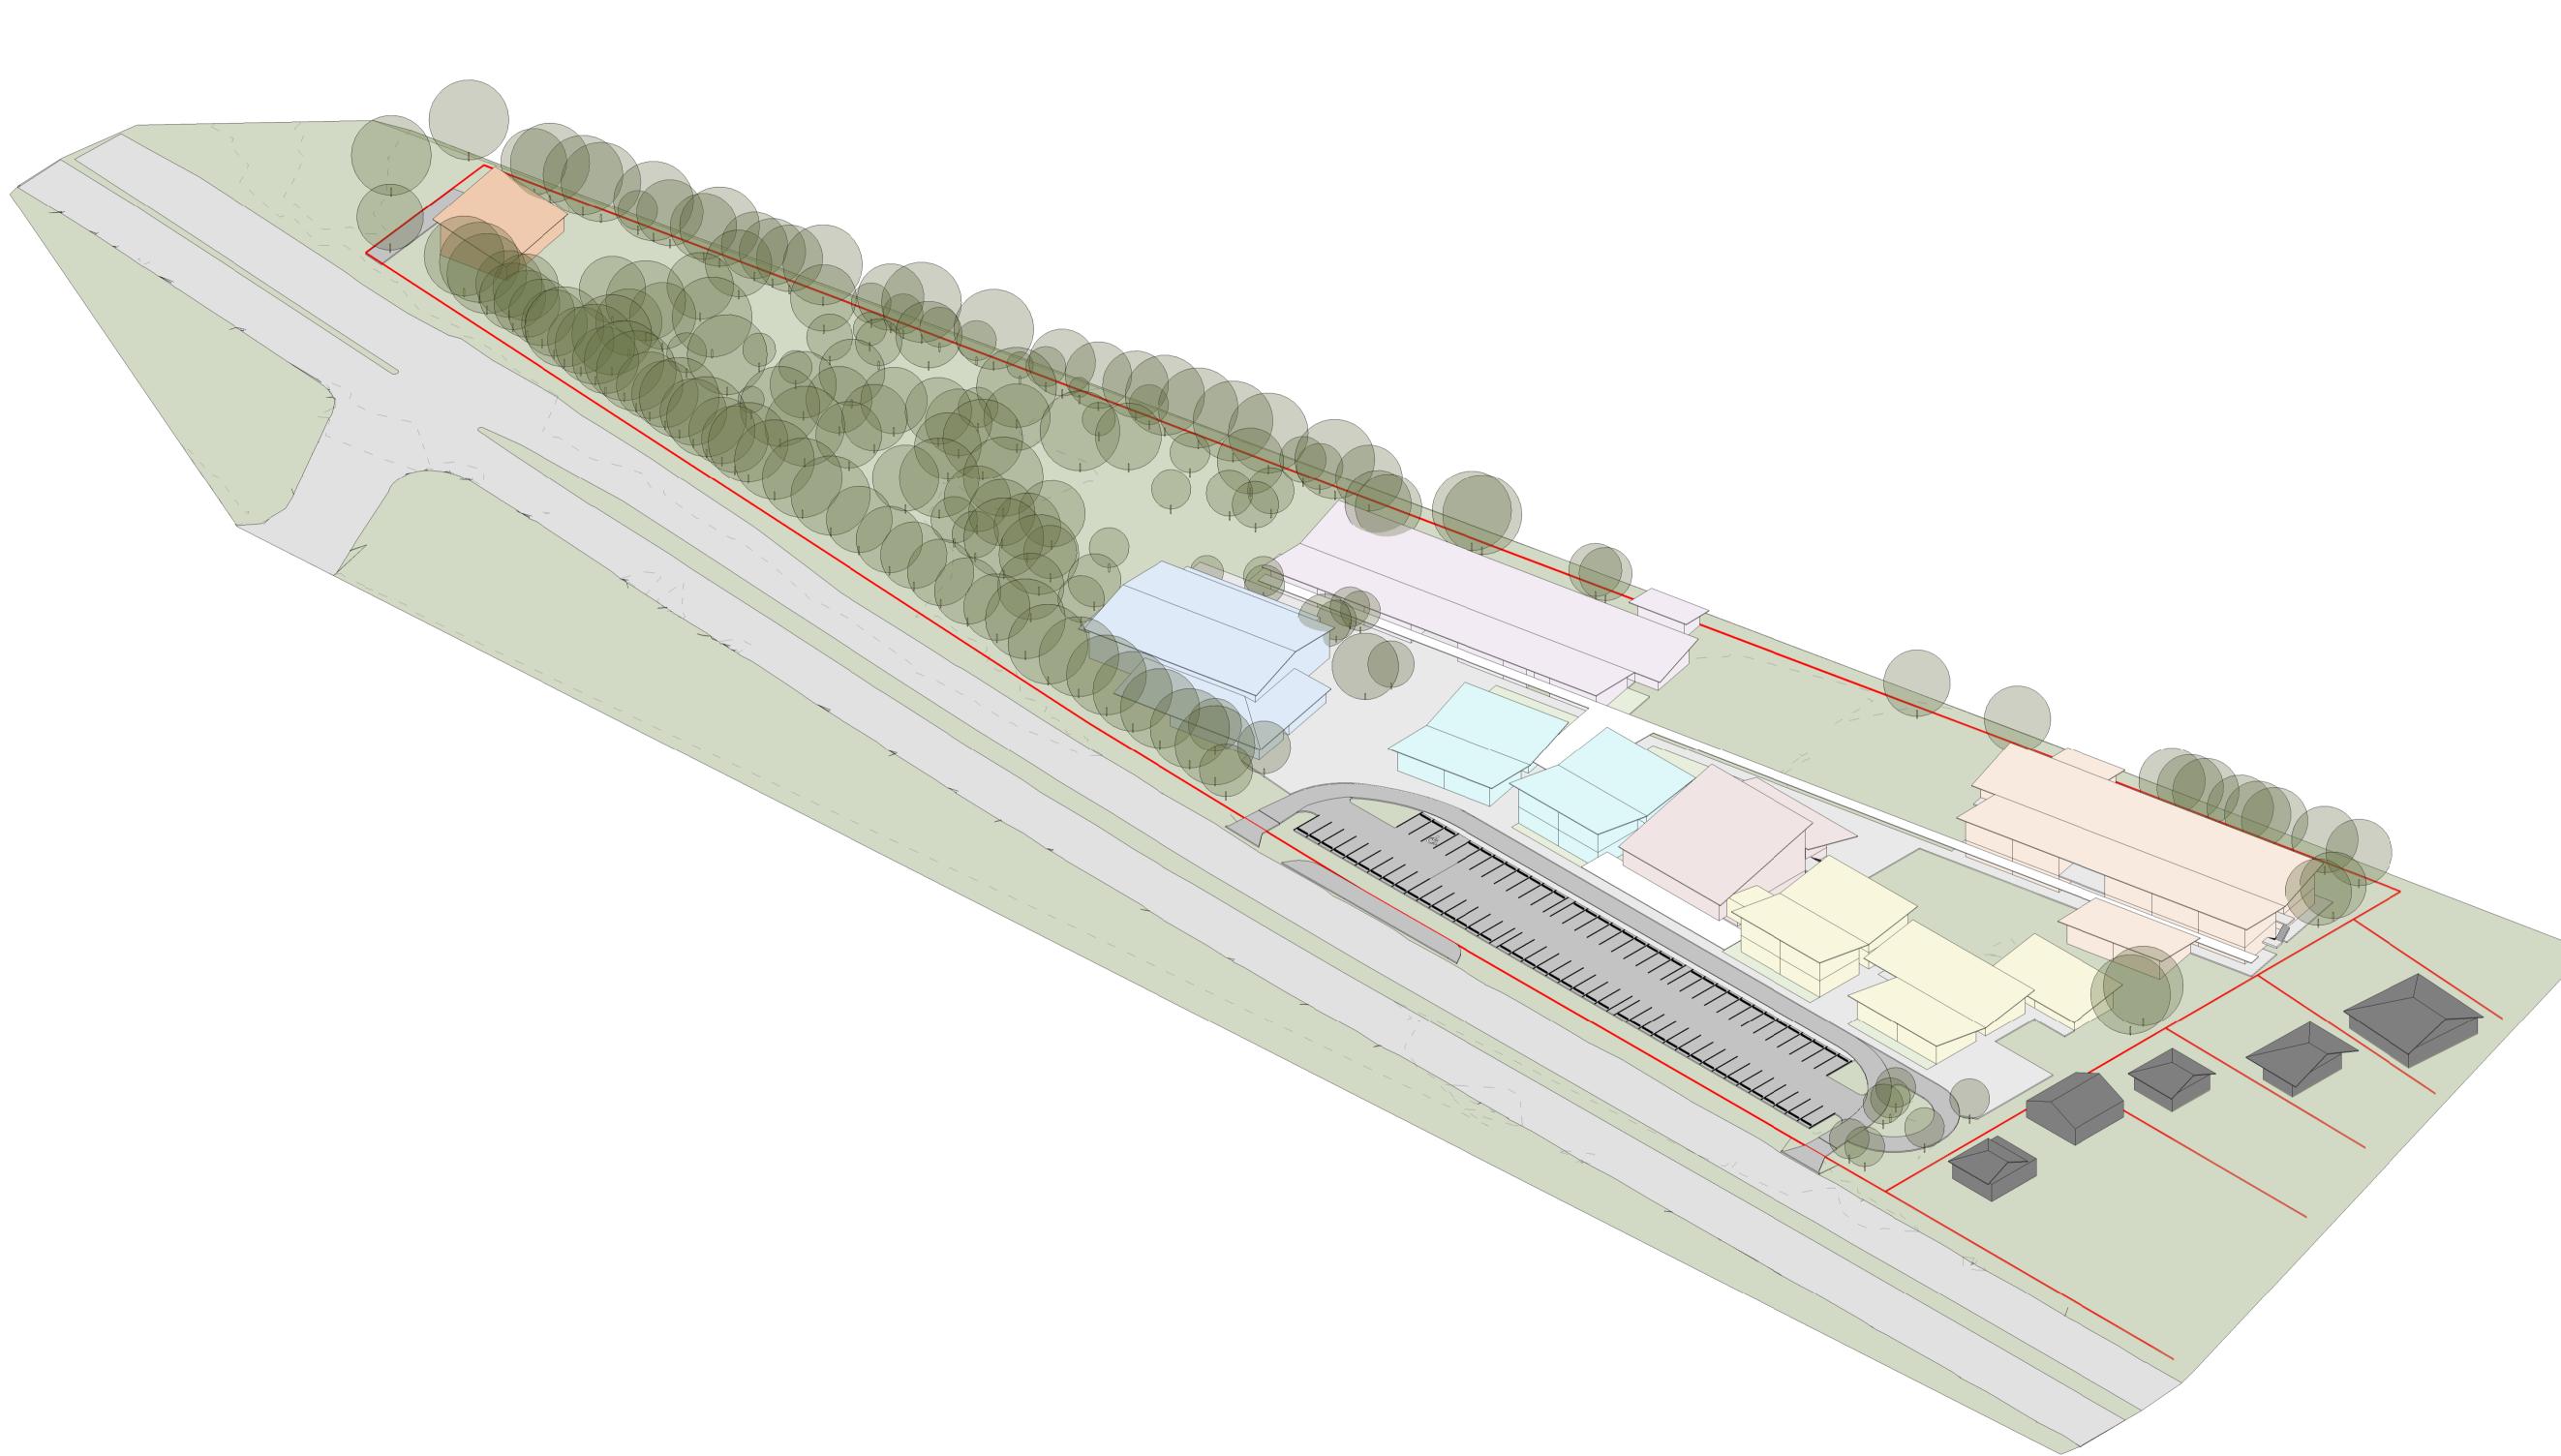

## PACIFIC BROOK CHRISTIAN SCHOOL

Lot 100 DP1261496, 72-74 Maitland Street, Muswellbrook

Pacific Brook Christian School Ltd

Drawing Title 3D Perspectives

Date 17/11/2020 1:06:22 PM Scale As indicated @ A1

Drawing Reference

Revision

19055-NBRS-DR-A-PP-0210 0 10 20 30 40 50 60 70 80 90 100