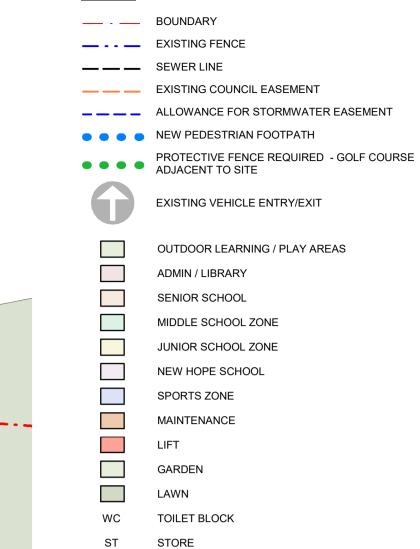

## **LEGEND**

|         | BOUNDARY                                                 |
|---------|----------------------------------------------------------|
|         | EXISTING FENCE                                           |
|         | SEWER LINE                                               |
|         | EXISTING COUNCIL EASEMENT                                |
|         | ALLOWANCE FOR STORMWATER EASEMENT                        |
| • • • • | NEW PEDESTRIAN FOOTPATH                                  |
| • • • • | PROTECTIVE FENCE REQUIRED - GOLF COURSE ADJACENT TO SITE |
|         | EXISTING VEHICLE ENTRY/EXIT                              |
|         | OUTDOOR LEARNING / PLAY AREAS                            |
|         | ADMIN / LIBRARY                                          |
|         | SENIOR SCHOOL                                            |
|         | MIDDLE SCHOOL ZONE                                       |
|         | JUNIOR SCHOOL ZONE                                       |
|         | NEW HOPE SCHOOL                                          |
|         | SPORTS ZONE                                              |
|         | MAINTENANCE                                              |
|         | LIFT                                                     |
|         | GARDEN                                                   |
|         | LAWN                                                     |
| WC      | TOILET BLOCK                                             |
| ST      | STORE                                                    |
| SW      | SHARED WITHDRAWAL                                        |
|         |                                                          |